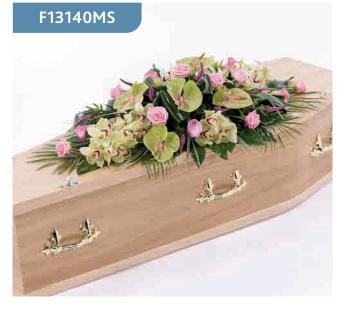

#### **Approximate Product Dimensions:**

**Standard** Length: 3ft

**Large** Length: 4ft

Extra Large

Length: 5ft

Rose, Orchid and Calla Lily Coffin Spray

This distinctive coffin spray brings together the soft green shades of cymbidium orchids and green anthurium, with delicate pink calla lilies, veronica and large-headed roses. The spray is finished with aspidistra, aralia leaves, palm leaves and China grass.

Sizes available: Standard, Large, Extra Large

#### **Approximate Product Dimensions:**

25 Stems - Standard

Width: 45cm, Length: 92cm

32 Stems - Large

Width: 50cm, Length: 120cm

39 Stems - Extra Large

Width: 60cm, Length: 150cm