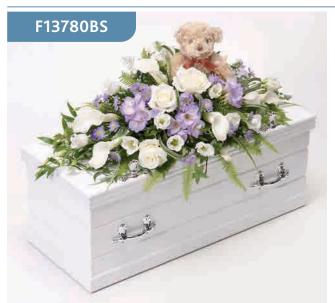

# Children's Casket Spray with Teddy Bear - Blue & Lilac

Bramble Bear sits amongst a sea of flowers, creating a fitting tribute. Roses and calla lilies are arranged with freesia, September flowers and lisianthus and finished with China grass, ruscus, ferns and ivy trails.