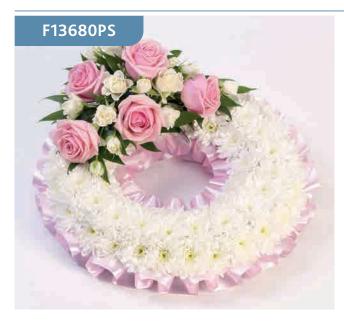

#### Traditional Wreath - Pink & White

A classic circular wreath covered with a mass of white double spray chrysanthemums and finished with a pink and white spray of roses and finished with a pink ribbon trim.

Sizes available: Standard, Large, Extra Large

#### **Approximate Product Dimensions:**

**28 Stems - Standard** Length: 38cm, Width: 38cm

38 Stems - Large

Length: 44cm, Width: 44cm

**48 Stems - Extra Large** Length: 50cm, Width: 50cm