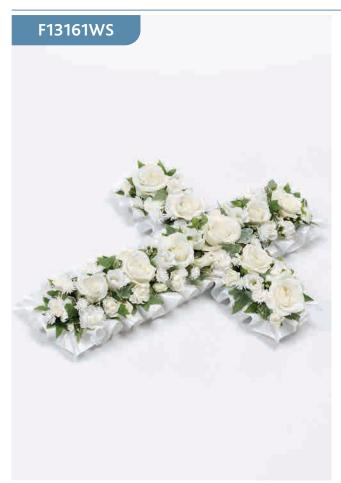

#### Classic Cross - Red & White

This classic cross is covered with a mass of Spray Chrysanthemums. A spray of roses, freesias and dracaena leaves completes this traditional design

Sizes available: Standard, Large, Extra Large

#### **Approximate Product Dimensions:**

**36 Stems - Standard** Length: 92cm, Width: 45cm

53 Stems - Large

Length: 130cm, Width: 45cm

**70 Stems - Extra Large** Length: 160cm, Width: 56cm

Classic Cross - White

This classic cross is covered with a mass of Spray Chrysanthemums. A spray of roses, freesias and dracaena leaves completes this traditional design

**Sizes available**: *Standard, Large, Extra Large* 

#### **Approximate Product Dimensions:**

**36 Stems - Standard** Length: 92cm, Width: 45cm

53 Stems - Large

Length: 130cm, Width: 45cm

**70 Stems - Extra Large** Length: 160cm, Width: 56cm