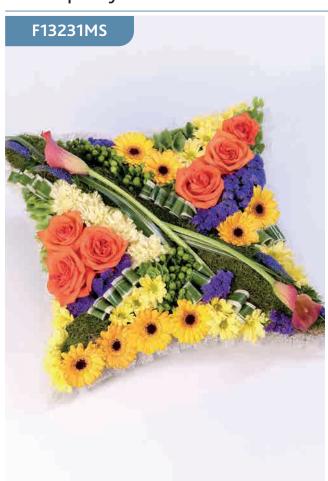

# **Contemporary Cushion - Vibrant**

This striking contemporary cushion-shaped design features a selection of flowers in vibrant yellow, orange, purple and pink and includes roses, germini, carnations and statice. The design is completed with sweeping calla lilies and veronica.

## **Approximate Product Dimensions:**

37 Stems

Length: 45cm, Width: 45cm