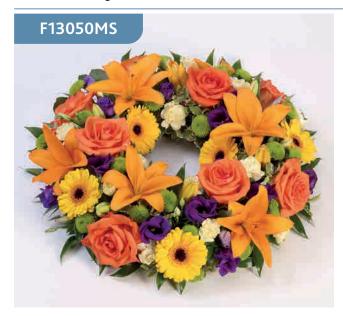

# Rose and Lily Wreath - Vibrant

A classic selection of flowers including irises, carnations and spray chrysanthemums nestled into this traditional circular wreath.

**Sizes available**: *Standard, Large, Extra Large* 

#### **Approximate Product Dimensions:**

**18 Stems - Standard** Length: 38cm, Width: 38cm

26 Stems - Large

Length: 44cm, Width: 44cm

**34 Stems - Extra Large** Length: 50cm, Width: 50cm