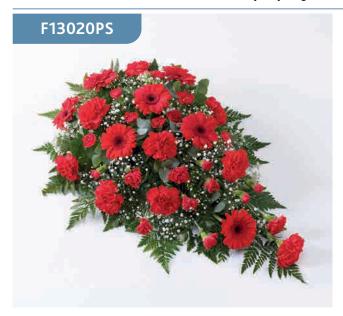

arge, Extra Large

#### **Approximate Product Dimensions:**

**23 Stems - Standard** Length: 65cm, Width: 38cm

31 Stems - Large

Length: 75cm, Width: 45cm

**39 Stems - Extra Large** Length: 85cm, Width: 50cm

#### Carnation and Germini Teardrop Spray - Yellow & White



This traditional floral spray in varying shades of yellow and white includes bright white germini plus white and yellow carnations. These fresh flowers are carefully arranged and interspersed with white gypsophila, leather leaf and eucalyptus.

Sizes available: Standard, Large, Extra Large

#### **Approximate Product Dimensions:**

23 Stems - Standard

Length: 65cm, Width: 38cm

31 Stems - Large

Length: 75cm, Width: 45cm

39 Stems - Extra Large

Length: 85cm, Width: 50cm

#### Carnation and Germini Teardrop Spray - Red



This traditional floral spray in varying shades of red includes bright red germini plus red carnations. These fresh flowers are carefully arranged and interspersed with white gypsophila, leather leaf and eucalyptus.

Sizes available: Standard, Large, Extra Large

#### **Approximate Product Dimensions:**

23 Stems - Standard

Length: 65cm, Width: 38cm

31 Stems - Large

Length: 75cm, Width: 45cm

39 Stems - Extra Large

Length: 85cm, Width: 50cm

#### Carnation and Germini Teardrop Spray - White



This traditional floral spray in varying shades of white includes bright white germini plus white carnations. These fresh flowers are carefully arranged and interspersed with white gypsophila, leather leaf and eucalyptus.

Sizes available: Standard, Large, Extra Large

#### **Approximate Produc