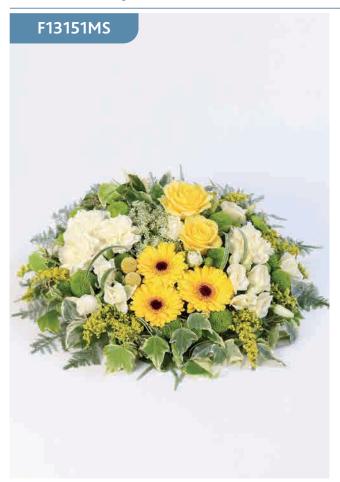

#### **Red Rose and Carnation Heart**

A traditional heart-shaped design including roses and spray carnations in rich red complemented by choice foliage.

Sizes available: Standard, Large, Extra Large

**Approximate Product Dimensions:** 

**24 Stems - Standard** Length: 37cm, Width: 37cm

38 Stems - Large

Length: 45cm, Width: 45cm

**52 Stems - Extra Large** Length: 52cm, Width: 52cm

Open Heart - Yellow & White

This open heart arrangement includes fresh roses, spray chrysanthemums, spray carnations and statice with solidago, pittosporum and leather leaf.