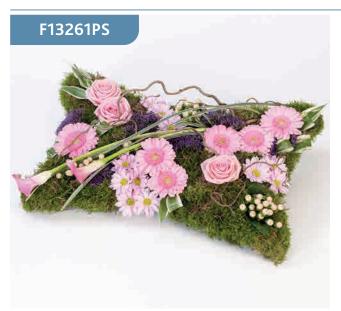

ves are nestled amongst large-headed pink roses to create this stunning sheaf which is finished with delicate white September flower and foliage.

#### **Approximate Product Dimensions:**

15 Stems

Width: 40cm, Length: 68cm

### Classic Rose Sheaf - White



Elegant folded aspidistra and aralia leaves are nestled amongst large-headed white roses to create this stunning sheaf which is finished with delicate white September flower and foliage.

### **Approximate Product Dimensions:**

15 Stems

Width: 40cm, Length: 68cm

# Calla Lily Sheaf



Classic white calla lilies tied with a natural ribbon are complemented by folded aspidistra leaves and dracaena to create this contemporary sheaf.

#### **Approximate Product Dimensions:**

5 Stems

Width: 30cm, Length: 70cm



## **Woodland Pillow**



This pillow-shaped design has a woodland theme and includes pink large-headed roses, germini and spray chrysanthemums along with calla lilies and twisted hazel amongst an array of greenery.

### **Approximate Product Dimensions:**

18 Stems

Length: 30cm, Width: 55cm

### Classic White Pillow



A classic pillow-shaped design created using a mass of white double spray chrysanthemums and finished with a spray of white large-headed roses and purple dendrobium orchids.

#### **Approximate Product Dimensions:**

42 Stems

Length: 30cm, Width: 55cm

### **Classic White Cushion**



A classic cushion-shaped design created using a mass of white double spray chrysanthemums and finished with a spray of cerise roses and white freesias and a pink ribbon trim

# Approximate Product Dimensions:

32 S