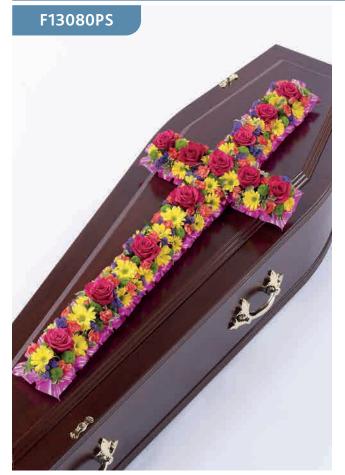

# Rose and Aspidistra Cross

Roses and Dendrobium orchids are arranged on a cross of aspidistra leaves to create this unusual design in cerise, white and green.

### **Approximate Product Dimensions:**

12 Stems

Length: 100cm, Width: 60cm