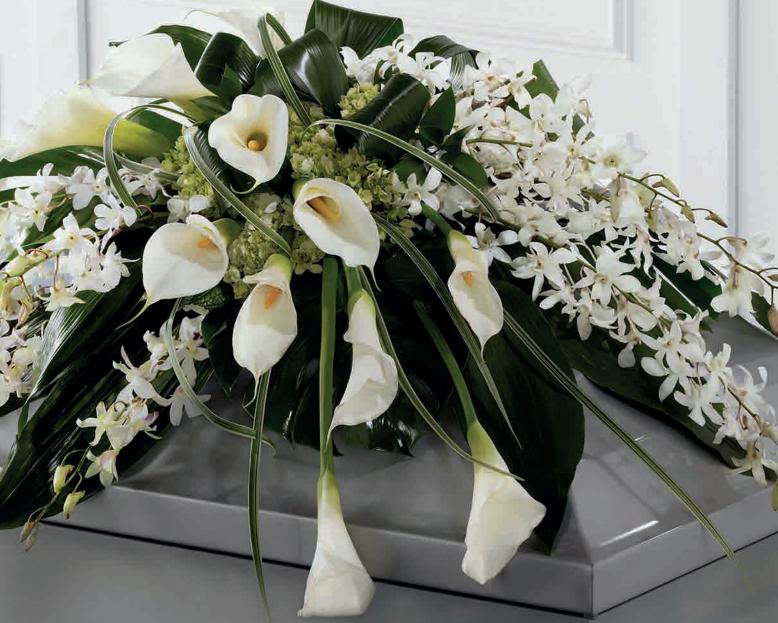

#### Calla Lily and Orchid Casket Spray

White Dendrobium orchids, white calla lilies, green hydrangea and a variety of lush green leaves are expertly arranged to create a very graceful casket spray.

#### **Approximate Product Dimensions:**

24 Stems

Width: 45cm, Length: 140cm