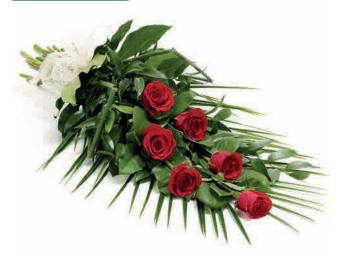

#### Simple Rose Sheaf - Red

#### F13510YS

Large-headed red roses are presented with aralia leaves, French ruscus and eucalyptus to create this simple, classic rose sheaf.