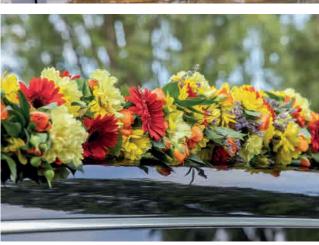

#### Vibrant Coffin Garland

#### F14006BS

This beautiful vibrant coffin garland is full of various bright colours and textures and is suitable to be attached to either wicker or a regular coffin. The garland is installed by the florist on the day of the funeral.

Sizes available: Standard Size Wicker Coffin

#### **Approximate Product Dimensions:**

Standard size wicker coffin

Length: 14ft