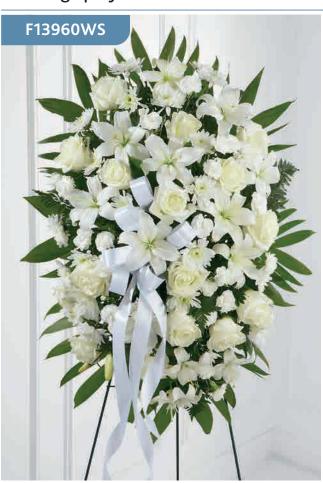

#### Standing Spray - White

This exquisite standing spray in white and green includes roses, Asiatic lilies, spray chrysanthemums and spray carnations arranged amongst palm fronds and lush greens accented by white satin ribbon. This standing spray will make a truly beautiful addition to the service.

Sizes available: Standard, Large, Extra Large

Price includes wire easel stand.

#### **Approximate Product Dimensions:**

**25 Stems - Standard** Height: 80cm, Width: 50cm

32 Stems - Large

Height: 85cm, Width: 55cm **39 Stems - Extra Large** Height: 90cm, Width: 55cm

Standing Spray - Red