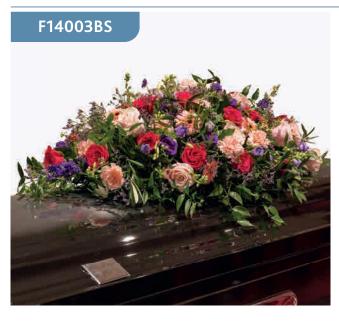

#### **Classic Collection Coffin Spray**

This bright coffin spray featuring a classic selection of flowers in pink, red and lilac includes large-headed roses, carnations, gerberas and Oriental lilies complemented by luxurious foliages.

Sizes available: Standard, Large, Extra Large

#### **Approximate Product Dimensions:**

**32 Stems - Standard** Width: 45cm, Length: 92cm

37 Stems - Large

Width: 50cm, Length: 120cm

**42 Stems - Extra Large** Width: 60cm, Length: 150cm