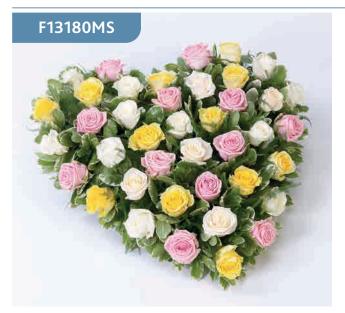

#### Mixed Rose Heart - Mixed

Large-headed roses and short-Stemmed roses are nestled into a solid heart shape amongst asparagus fern and pittosporum.

#### **Approximate Product Dimensions:**

40 Stems

Length: 55cm, Width: 50cm