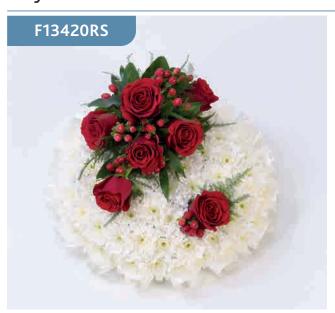

#### Traditional Wreath - Pink & White

A classic circular wreath covered with a mass of white double spray chrysanthemums and finished with a pink and white spray of roses and finished with a pink ribbon trim.

Sizes available: Standard, Large, Extra Large

#### **Approximate Product Dimensions:**

**28 Stems - Standard** Length: 38cm, Width: 38cm

38 Stems - Large

Length: 44cm, Width: 44cm

**48 Stems - Extra Large** Length: 50cm, Width: 50cm