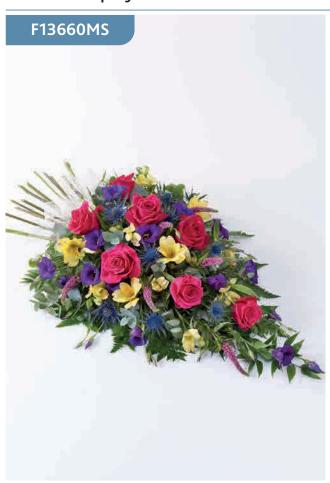

#### **Woodland Spray**

Large-headed roses, lisianthus, alstroemeria and veronica in pretty pinks, lilacs and creams are set off by blue eryngium, luxury foliages and a natural ribbon bow to create this woodland spray.

Sizes available: Standard, Large, Extra Large

#### **Approximate Product Dimensions:**

**21 Stems - Standard** Length: 75cm, Width: 40cm

26 Stems - Large

Length: 85cm, Width: 45cm

**31 Stems - Extra Large** Length: 95cm, Width: 50cm