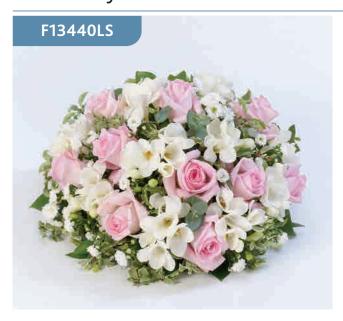

# Rose and Freesia Posy - Pink & Lilac

Roses and scented freesia are nestled amongst choice foliage in this classic posy design.

Sizes available: Standard, Large, Extra Large

#### **Approximate Product Dimensions:**

**21 Stems - Standard** Height: 20cm, Width: 30cm

32 Stems - Large

Height: 20cm, Width: 40cm

**243 Stems - Extra Large** Height: 20cm, Width: 50cm