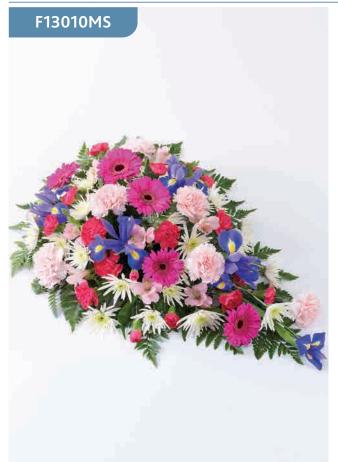

#### Pink, White and Lilac Spray

The bold shape of blue irises blend perfectly with the pink and white colours of carnations and spray carnations, spray chrysanthemums and alstroemeria. This is softened by the shape of the foliage to create this teardrop-shaped spray.

Sizes available: Standard, Large, Extra Large

#### **Approximate Product Dimensions:**

**26 Stems - Standard** Length: 70cm, Width: 40cm

34 Stems - Large

Length: 80cm, Width: 45cm

**42 Stems - Extra Large** Length: 90cm, Width: 50cm