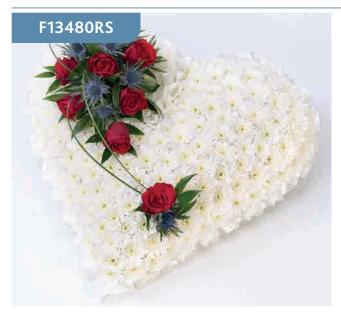

#### Pastel Heart - Lilac & White

A heart-shaped design including roses, spray roses, lisianthus, spray carnations and scented freesia.

#### **Approximate Product Dimensions:**

20 Stems

Length: 40cm, Width: 40cm