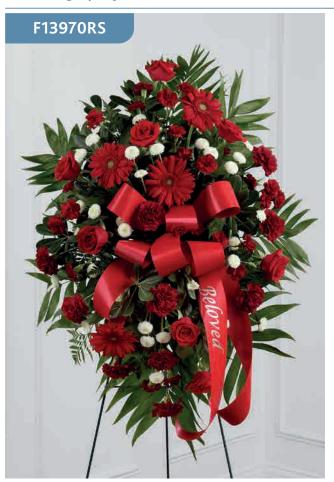

#### **Approximate Product Dimensions:**

**25 Stems - Standard** Height: 80cm, Width: 50cm

32 Stems - Large

Height: 85cm, Width: 55cm **39 Stems - Extra Large** Height: 90cm, Width: 55cm

Standing Spray - Red

This beautiful standing spray is a rich and colourful way to express your love and devotion. A stunning arrangement in shades of red includes roses, carnations, spray carnations and gerbera with white spray chrysanthemums and lush greens accented by red satin ribbon, this standing spray will make a truly beautiful addition to the service.

Sizes available: Standard, Large, Extra Large

Price includes wire easel stand.

#### **Approximate Product Dimensions:**

**37 Stems - Standard** Height: 110cm, Width: 70cm

49 Stems - Large

Height: 115cm, Width: 75cm

**59 Stems - Extra Large** Height: 120cm, Width: 80cm