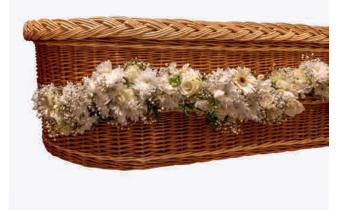

#### White Coffin Garland

#### F14007BS

This beautiful white coffin garland is full of various white and cream flowers and textures and is suitable to be attached to either wicker or a regular coffin. The garland is installed by the florist on the day of the funeral.

Sizes available: Standard Size Wicker Coffin

#### **Approximate Product Dimensions:**

Standard size wicker coffin

Length: 14ft