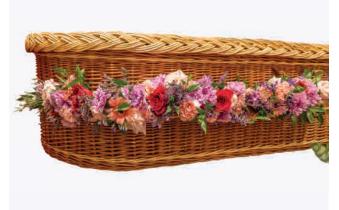

#### Pink Coffin Garland

#### F14008BS

This beautiful pink coffin garland is full of various pink & lilac flowers and textures and is suitable to be attached to either wicker or a regular coffin. The garland is installed by the florist on the day of the funeral.

Sizes available: Standard Size Wicker Coffin

#### **Approximate Product Dimensions:**

Standard size wicker coffin

Length: 14ft