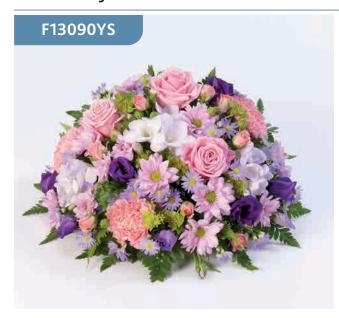

#### **Classic Collection Coffin Spray**

This bright coffin spray featuring a classic selection of flowers in pink, red and lilac includes large-headed roses, carnations, gerberas and Oriental lilies complemented by luxurious foliages.