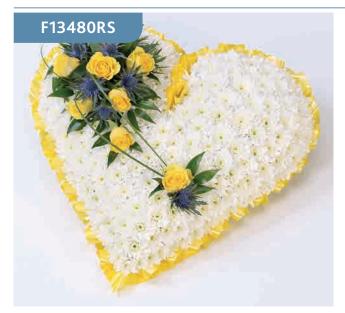

#### Pastel Heart - Lilac & White

A heart-shaped design including roses, spray roses, lisianthus, spray carnations and scented freesia.

#### **Approximate Product Dimensions:**

20 Stems

Length: 40cm, Width: 40cm