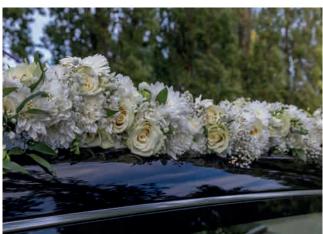

#### White Coffin Garland

#### F14007BS

This beautiful white coffin garland is full of various white and cream flowers and textures and is suitable to be attached to either wicker or a regular coffin. The garland is installed by the florist on the day of the funeral.

Sizes available: Standard Size Wicker Coffin

#### **Approximate Product Dimensions:**

Standard size wicker coffin

Length: 14ft