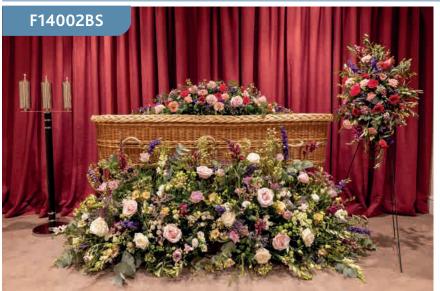

#### F14009BS

A long lasting coffin spray is composed from seasonal plants and foliages. This particular tribute can be planted in the garden after the ceremony, acting as keepsake and remembrance. The colours and variations can be personalised.