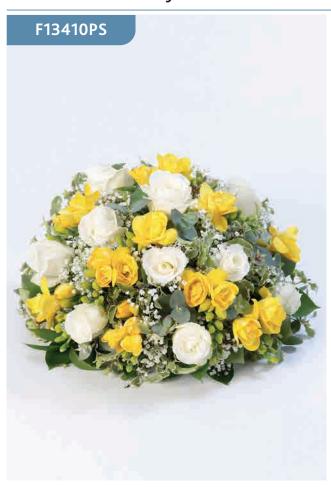

#### Yellow Lily and Rose Service Arrangement

Yellow Asiatic lilies, roses and solidago are offset by cream roses, molucella, palm fronds and choice foliage to create a vibrant display. This beautiful display will make a lovely addition to the service.