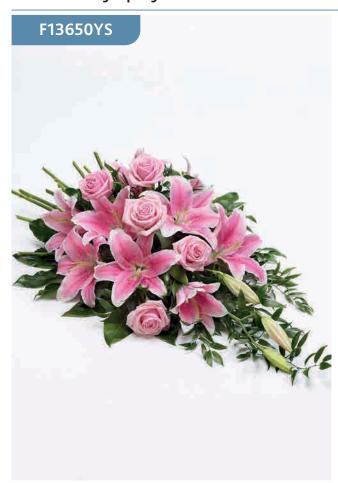

#### Rose and Lily Spray - Pink

Aralia leaves and French ruscus are nestled amongst classic Oriental lilies and large-headed roses in this classic teardrop spray.

Sizes available: Standard, Large, Extra Large

#### **Approximate Product Dimensions:**

8 Stems - Standard

Length: 65cm, Width: 40cm

10 Stems - Large

Length: 80cm, Width: 50cm

12 Stems - Extra Large

Length: 90cm, Width: 60cm