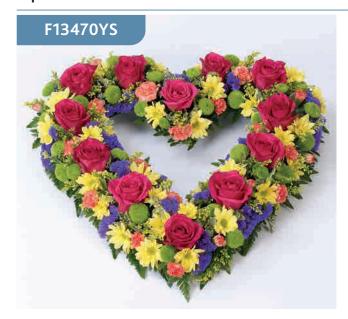

#### **Red Rose and Carnation Heart**

A traditional heart-shaped design including roses and spray carnations in rich red complemented by choice foliage.

Sizes available: Standard, Large, Extra Large

**Approximate Product Dimensions:** 

**24 Stems - Standard** Length: 37cm, Width: 37cm

38 Stems - Large

Length: 45cm, Width: 45cm

**52 Stems - Extra Large** Length: 52cm, Width: 52cm

Open Heart - Yellow & White

This open heart arrangement includes fresh roses, spray chrysanthemums, spray carnations and statice with solidago, pittosporum and leather leaf.