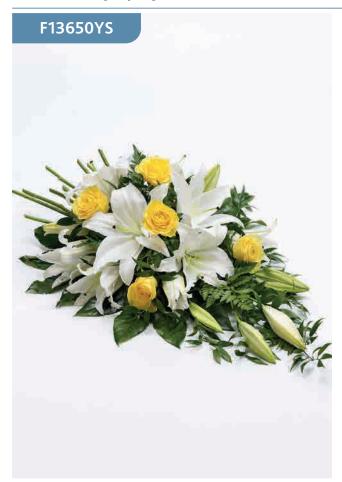

#### Rose and Lily Spray - Yellow & White

Aralia leaves and French ruscus are nestled amongst classic Oriental lilies and large-headed roses in this classic teardrop spray.

Sizes available: Standard, Large, Extra Large

#### **Approximate Product Dimensions:**

8 Stems - Standard

Length: 65cm, Width: 40cm

10 Stems - Large

Length: 80cm, Width: 50cm

**12 Stems - Extra Large** Length: 90cm, Width: 60cm