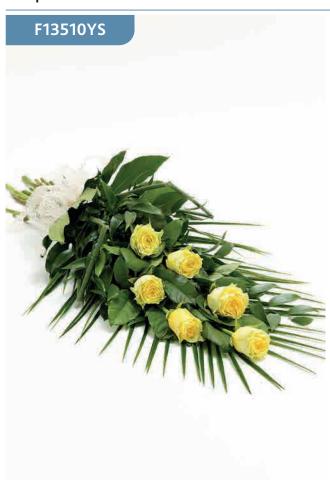

#### Simple Rose Sheaf - Yellow

Large-headed yellow roses are presented with aralia leaves, French ruscus and eucalyptus to create this simple, classic rose sheaf.