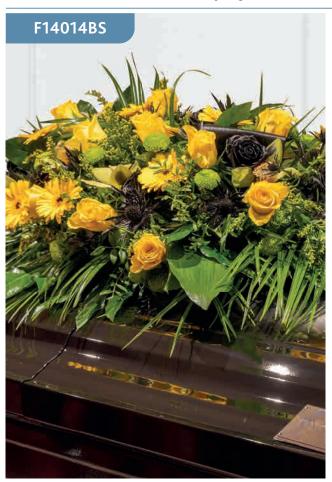

#### **Jamaican Themed Casket Spray**

This Jamaican themed spray is carefully designed to represent the colours of the national flag. Featuring seasonal yellow blooms, sprayed flowers in black and various green textures. This tribute can be customised to the colours of other national flags.

Sizes available: Standard, Large, Extra Large

#### **Approximate Product Dimensions:**

**Standard** Length: 3ft

**Large** Length: 4ft

**Extra Large** Length: 5ft