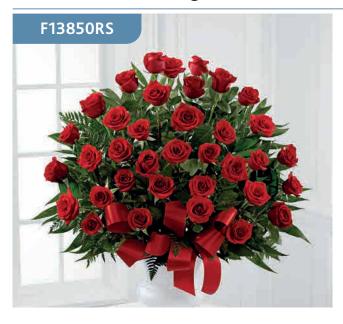

#### **Red Rose Service Arrangement**

Brilliant red roses are elegantly displayed and accented with lush greens and red satin ribbon to create a beautiful tribute to be displayed at the service.

Sizes available: Standard, Large, Extra Large

This item includes a vase which is for hire and will be collected by the Florist at your convenience.

#### **Approximate Product Dimensions:**

36 Stems - Standard

Height: 80cm, Width: 80cm

48 Stems - Large

Height: 86cm, Width: 86cm

**60 Stems - Extra Large** Height: 90cm, Width: 90cm