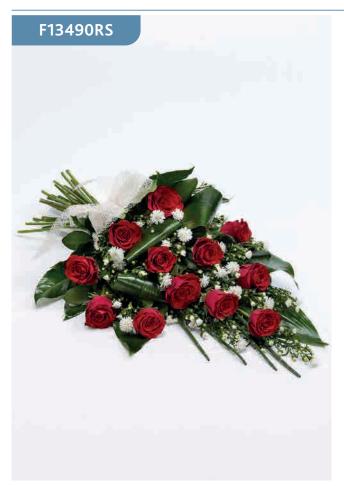

#### Simple Rose Sheaf - Red

#### F13510YS

Large-headed red roses are presented with aralia leaves, French ruscus and eucalyptus to create this simple, classic rose sheaf.

#### **Approximate Product Dimensions:**

6 Stems

Width: 34cm, Length: 60cm