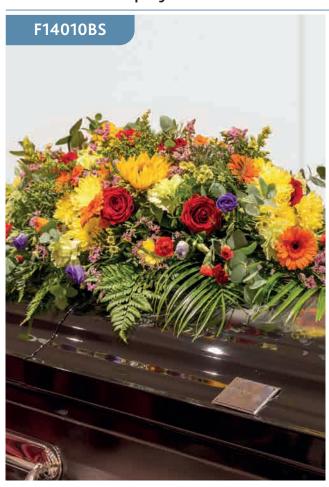

#### **Vibrant Casket Spray**

This bright stunning spray is carefully design choosing the most beautiful seasonal bright flowers and various textures of foliages.

**Sizes available**: *Standard, Large, Extra Large* 

#### **Approximate Product Dimensions:**

**Standard** Length: 3ft

Large

Length: 4ft

**Extra Large** Length: 5ft