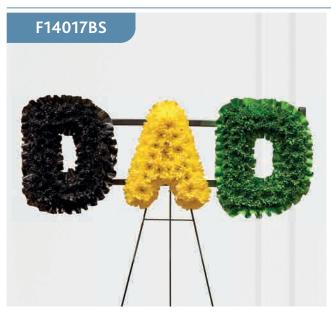

#### **DAD Tribute**

A mass of white double spray chrysanthemums is finished with delicate sprays of roses and lisianthus in white and purple to create this Dad tribute.

#### **Approximate Product Dimensions:**

42 Stems

Width: 90cm, Height: 30cm

Our Floral designers can create alternative letters and names, in a range of colours to choose from. If you require a bespoke, named tribute please contact our dedicated Customer Care Team.