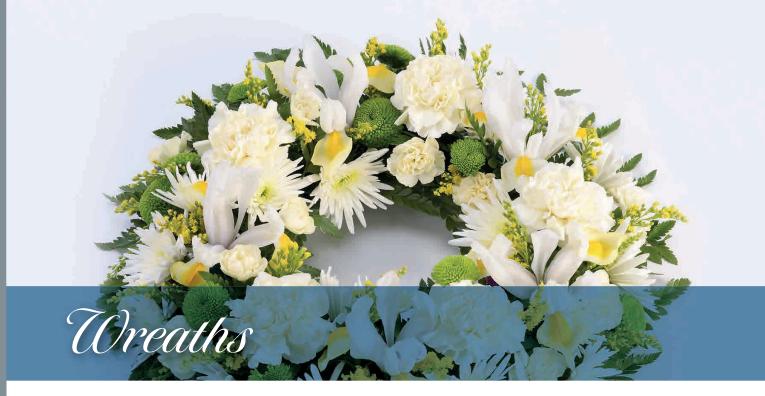

#### White Tribute Wreath

Pure white roses, Asiatic lilies, carnations and spray chrysanthemums are beautifully arranged to form an elegant wreath accented wth lush and vibrant greens. This stunning tribute is a wonderful symbol of eternal life.

Price includes wire easel stand.

#### **Approximate Product Dimensions:**

**27 Stems**Diameter: 56cm