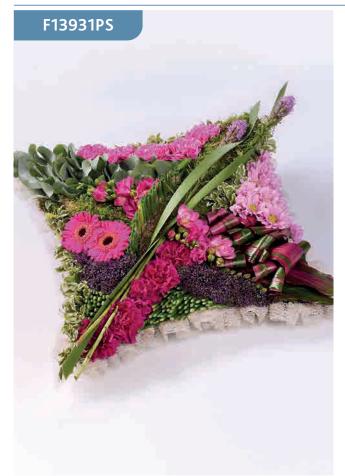

# **Contemporary Cushion - Pink**

This striking contemporary cushion-shaped design features a selection of flowers in pinks and purples and includes liatris, carnations, germini, freesia and chrysanthemums.

#### **Approximate Product Dimensions:**

26 Stems

Length: 45cm, Width: 45cm