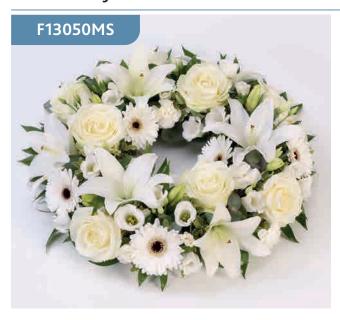

# Rose and Lily Wreath - White

A classic selection of flowers including irises, carnations and spray chrysanthemums nestled into this traditional circular wreath.

Sizes available: Standard, Large, Extra Large

#### **Approximate Product Dimensions:**

**18 Stems - Standard** Length: 38cm, Width: 38cm

26 Stems - Large

Length: 44cm, Width: 44cm

**34 Stems - Extra Large** Length: 50cm, Width: 50cm