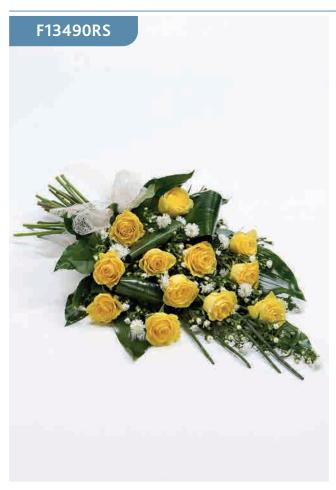

#### Simple Rose Sheaf - Yellow

Large-headed yellow roses are presented with aralia leaves, French ruscus and eucalyptus to create this simple, classic rose sheaf.

#### **Approximate Product Dimensions:**

6 Stems

Width: 34cm, Length: 60cm