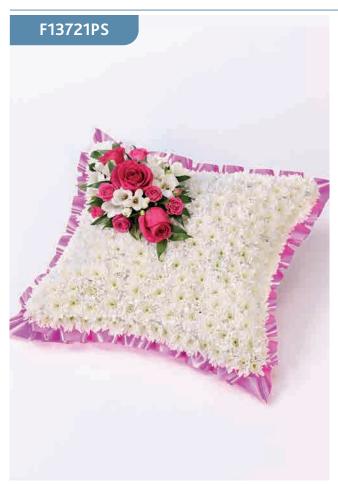

### Classic White Pillow

A classic pillow-shaped design created using a mass of white double spray chrysanthemums and finished with a spray of white large-headed roses and purple dendrobium orchids.

#### **Approximate Product Dimensions:**

42 Stems

Length: 30cm, Width: 55cm