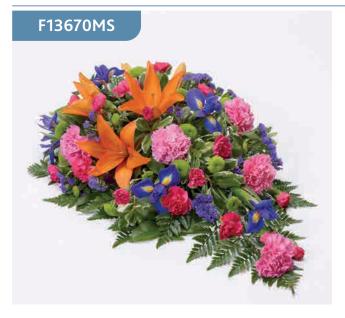

#### **Classic Collection Coffin Spray**

This bright coffin spray featuring a classic selection of flowers in pink, red and lilac includes large-headed roses, carnations, gerberas and Oriental lilies complemented by luxurious foliages.

Sizes available: Standard, Large, Extra Large

#### **Approximate Product Dimensions:**

**32 Stems - Standard** Width: 45cm, Length: 92cm

37 Stems - Large

Width: 50cm, Length: 120cm

**42 Stems - Extra Large** Width: 60cm, Length: 150cm