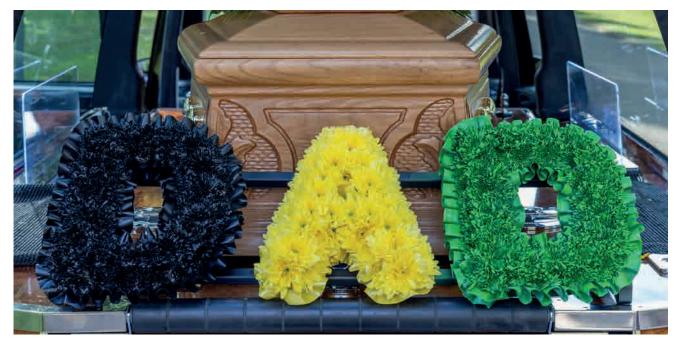

#### **DAD Tribute**

A mass of white double spray chrysanthemums is finished with delicate sprays of roses and lisianthus in white and purple to create this Dad tribute.

#### **Approximate Product Dimensions:**

42 Stems

Width: 90cm, Height: 30cm

Our Floral designers can create alternative letters and names, in a range of colours to choose from. If you require a bespoke, named tribute please contact our dedicated Customer Care Team.