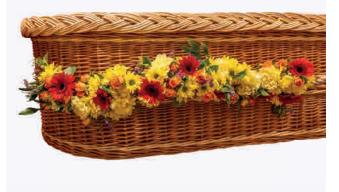

#### Pink Coffin Garland

#### F14008BS

This beautiful pink coffin garland is full of various pink & lilac flowers and textures and is suitable to be attached to either wicker or a regular coffin. The garland is installed by the florist on the day of the funeral.