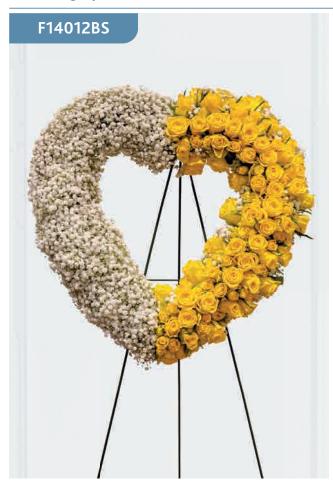

#### **Standing Split Heart Tribute**

This exquisite standing heart tribute is featuring gypsophila also known as baby breath as well as gorgeous yellow roses. Colours can be customised.