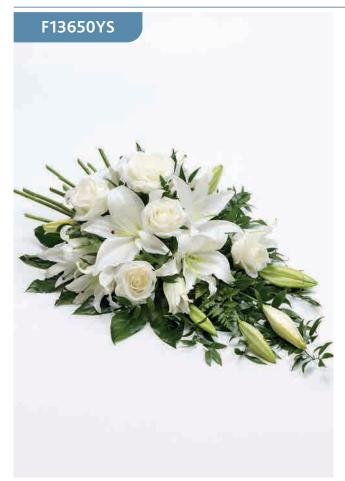

#### Rose and Lily Spray - White

Aralia leaves and French ruscus are nestled amongst classic Oriental lilies and large-headed roses in this classic teardrop spray.

Sizes available: Standard, Large, Extra Large

#### **Approximate Product Dimensions:**

8 Stems - Standard

Length: 65cm, Width: 40cm

10 Stems - Large

Length: 80cm, Width: 50cm

12 Stems - Extra Large

Length: 90cm, Width: 60cm