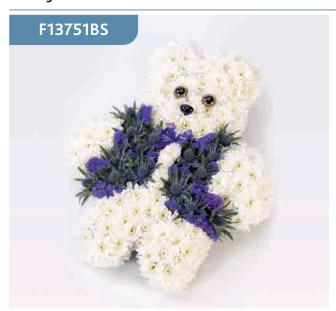

freesias, lilac lisianthus and blue veronica.

#### **Approximate Product Dimensions:**

57 Stems

Length: 62cm, Width: 58cm

### **Train Tribute**



This train tribute is covered in a bed of fresh white double spray chrysanthemums, yellow spray chrysanthemums and yellow spray carnations and finished with gold, red, yellow and black spray colours.

#### **Approximate Product Dimensions:**

85 Stems

Length: 44cm, Width: 90cm

# **Motorcycle Tribute**



Pay tribute to their love of motorcycles with this distinctive floral display. The motorbike is covered in a bed of fresh red carnations and white double spray chrysanthemums and finished with silver, red and black spray colours.

#### **Approximate Product Dimensions:**

64 Stems

Width: 78cm, Length: 46cm



# Teddy Bear Tribute - Blue



Double spray chrysanthemums, spray carnations, eryngium and statice are used to create this blue and white design shaped like a teddy bear.

#### **Approximate Product Dimensions:**

29 Stems

Length: 55cm, Width: 45cm

# **Teddy Bear Tribute - Pink**



Double spray chrysanthemums, spray carnations and alstroemeria are used to create this pink and white design shaped like a teddy bear.

#### **Approximate Product Dimensions:**

36 Stems

Length: 55cm, Width: 45cm

### **Petite Cross**



A petite cross in pure white including roses, lisianthus, spray carnations and September flower with trailing ivy and pittosporum.

#### **Approximate Product Dimensions:**

22 Stems

Length: 60cm, Width: 40cm

# Baby Spray - Pink



A beautiful tribute for a baby, this pretty spray features large-heade