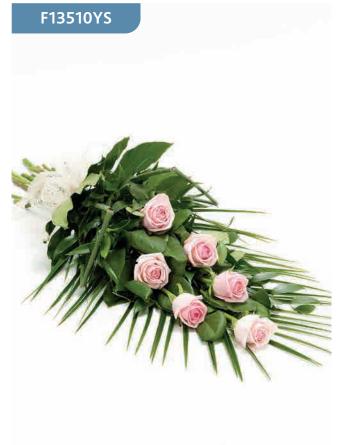

#### Simple Rose Sheaf - Red

#### F13510YS

Large-headed red roses are presented with aralia leaves, French ruscus and eucalyptus to create this simple, classic rose sheaf.

#### **Approximate Product Dimensions:**

6 Stems

Width: 34cm, Length: 60cm