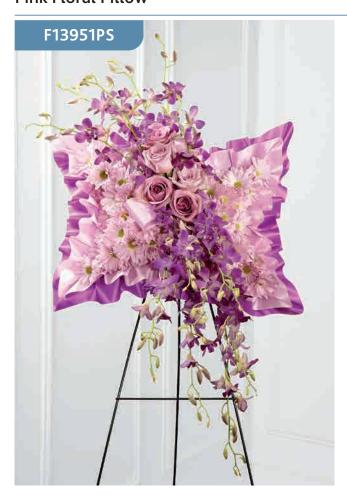

#### Pink Floral Pillow

Light pink spray chrysanthemums, purple dendrobium orchids and lavender roses are beautifully arranged against a bed of purple and lavender satin to create a stunning presentation. This arrangement bursts with grace and elegance.