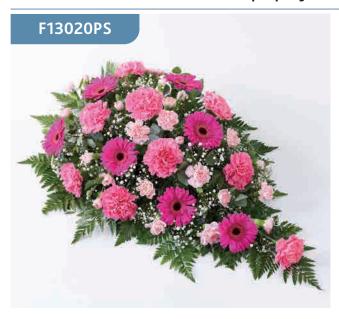

#### Pink Garden Coffin Spray

This garden style coffin spray features wild garden foliage and fillers bringing out the beauty of most loved traditional garden flowers such as roses, carnations, gerberas and lisianthus.

Sizes available: Standard, Large, Extra Large

#### **Approximate Product Dimensions:**

**Standard** Length: 3ft

**Large** Length: 4ft

Extra Large

Length: 5ft

Rose, Orchid and Calla Lily Coffin Spray

This distinctive coffin spray brings together the soft green shades of cymbidium orchids and green anthurium, with delicate pink calla lilies, veronica and large-headed roses. The spray is finished with aspidistra, aralia leaves, palm leaves and China grass.