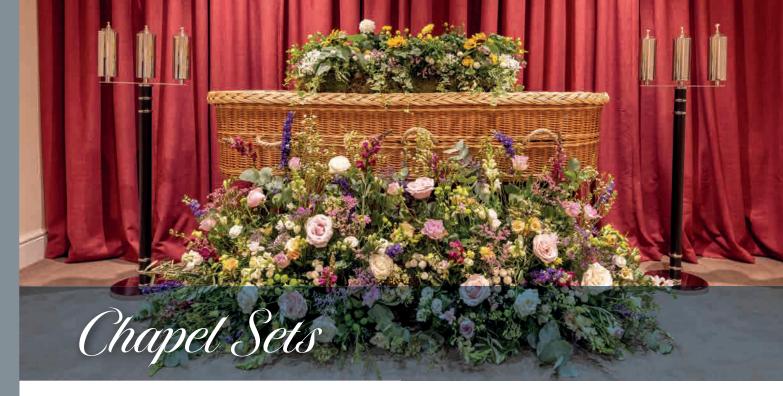

oximate Product Dimensions:**

One Size: 20"

#### Pink Garden Standing Spray



This beautiful chapel tribute is created using most loved pink and lilac seasonal garden flowers and foliages.

Price includes wire easel stand.

#### **Approximate Product Dimensions:**

Standard

Height: 110cm, Width: 70cm

Large

Height: 115cm, Width: 75cm

Extra Large

Height: 120cm, Width: 80cm

#### **Vibrant Tropical Standing Spray**



This vibrant tropical tribute is featuring the most gorgeous tropical flowers such as cymbidium orchids & calla lilies a well as complimenting roses, geminies and tropical foliages.

Price includes wire easel stand.

#### **Approximate Product Dimensions:**

Standard

Height: 110cm, Width: 70cm

Large

Height: 115cm, Width: 75cm

Extra Large

Height: 120cm, Width: 80cm



#### Garden Style Chapel Set



This outstanding chapel garden set features the wild meadow tribute and long lasting planted garden coffin spray acting as keepsake and remembrance when planted in the garden after the ceremony.

#### **Approximate Product Dimensions:**

Garden Meadow Floor Spray One Size: Length: 6ft, Height: 2ft

Garden Planted Coffin Spray Standard: Length: 3ft Large: Length: 4ft Extra Large: Length: 5ft

Pink Garden Chapel Set



This pretty pink garden chappel set features a pink garden coffin spray created using seasonal pink and lilac garden blooms, outstanding meadow and a pink garden standing spray.

#### **Approximate Product Dimensions:**

Garden Meadow Floor Spray One Size: Length: 6ft, Height: 2ft

Pink Garden Coffin Spray Standard: Length: 3ft Large: Length: