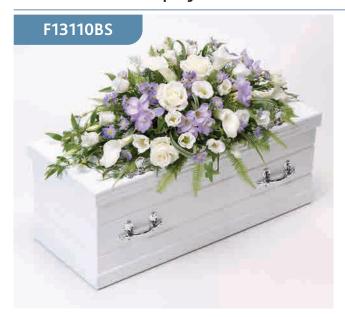

#### Classic Sheaf - Pink, Lilac & White

The soft blue shades of iris are complemented by Oriental liles, large-headed roses and lisianthus in this classic sheaf, which is tied together with a cream ribbon.

#### **Approximate Product Dimensions:**

14 Stems

Width: 40cm, Length: 80cm