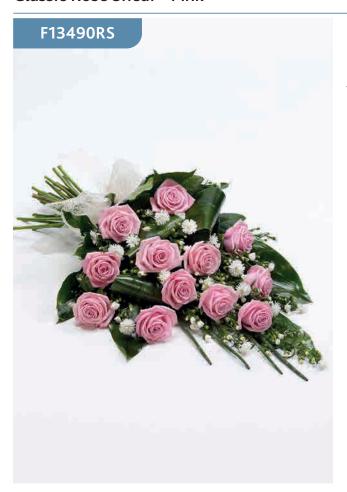

#### Simple Rose Sheaf - Pink

Large-headed pink roses are presented with aralia leaves, French ruscus and eucalyptus to create this simple, classic rose sheaf.

#### **Approximate Product Dimensions:**

6 Stems

Width: 34cm, Length: 60cm