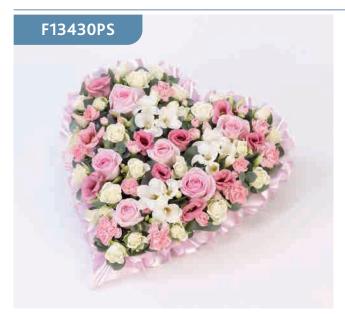

#### Pastel Heart - Lilac & White

A heart-shaped design including roses, spray roses, lisianthus, spray carnations and scented freesia.

#### **Approximate Product Dimensions:**

20 Stems

Length: 40cm, Width: 40cm

#### Pastel Heart - Pink & White

A heart-shaped design including roses, spray roses, lisianthus, spray carnations and scented freesia.

### **Approximate Product Dimensions:**

20 Stems

Length: 40cm, Width: 40cm