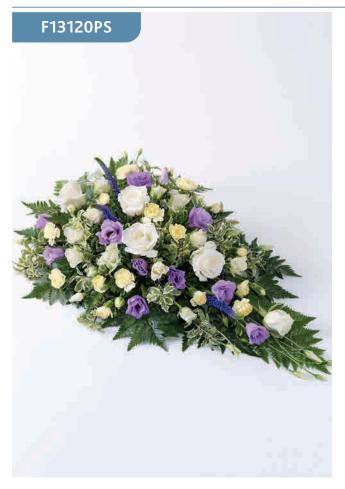

#### **Woodland Spray**

Large-headed roses, lisianthus, alstroemeria and veronica in pretty pinks, lilacs and creams are set off by blue eryngium, luxury foliages and a natural ribbon bow to create this woodland spray.

Sizes available: Standard, Large, Extra Large

#### **Approximate Product Dimensions:**

**21 Stems - Standard** Length: 75cm, Width: 40cm

26 Stems - Large

Length: 85cm, Width: 45cm

**31 Stems - Extra Large** Length: 95cm, Width: 50cm