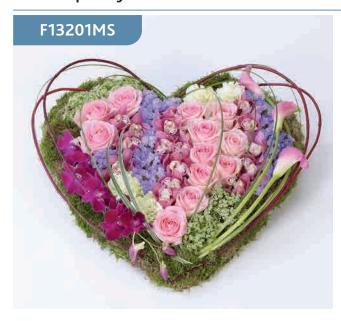

#### **Contemporary Heart**

This heart-shaped design including large-headed roses, carnations and cymbidium and dendrobium orchids is given a contemporary feel with sweeping pink calla lilies, cornus and steel grass.

#### **Approximate Product Dimensions:**

28 Stems

Length: 50cm, Width: 50cm