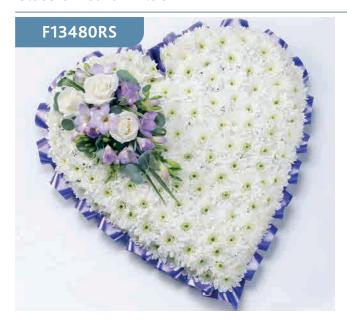

#### Pastel Heart - Lilac & White

A heart-shaped design including roses, spray roses, lisianthus, spray carnations and scented freesia.

#### **Approximate Product Dimensions:**

20 Stems

Length: 40cm, Width: 40cm