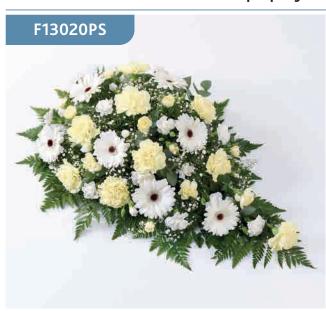

**Approximate Product Dimensions:**

**19 Stems - Standard** Length: 65cm, Width: 38cm

24 Stems - Large

Length: 75cm, Width: 45cm

**29 Stems - Extra Large** Length: 85cm, Width: 50cm

iongam esem, meam seem

#### Carnation and Germini Teardrop Spray - Pink



This traditional floral spray in varying shades of pink includes bright cerise germini plus light and dark pink carnations. These fresh flowers are carefully arranged and interspersed with white gypsophila, leather leaf and eucalyptus.

Sizes available: Standard, Large, Extra Large

#### **Approximate Product Dimensions:**

**23 Stems - Standard** Length: 65cm, Width: 38cm

31 Stems - Large

Length: 75cm, Width: 45cm

**39 Stems - Extra Large** Length: 85cm, Width: 50cm

#### Carnation and Germini Teardrop Spray - Yellow & White



This traditional floral spray in varying shades of yellow and white includes bright white germini plus white and yellow carnations. These fresh flowers are carefully arranged and interspersed with white gypsophila, leather leaf and eucalyptus.

Sizes available: Standard, Large, Extra Large

#### **Approximate Product Dimensions:**

23 Stems - Standard

Length: 65cm, Width: 38cm

31 Stems - Large

Length: 75cm, Width: 45cm

39 Stems - Extra Large

Length: 85cm, Width: 50cm

#### Carnation and Germini Teardrop Spray - Red



This traditional floral spray in varying shades of red includes bright red germini plus red carnations. These fresh flowers are carefully arranged and interspersed with white gypsophila, leather leaf and eucalyptus.

Sizes available: Standard, Large, Extra Large

####