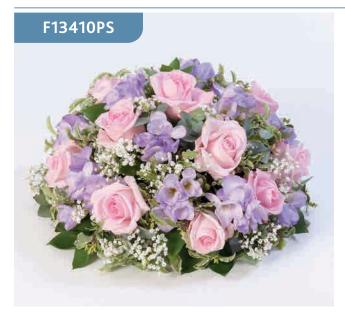

#### Pink Rose, Lily and Gladioli Service Arrangement

The beautiful arrangement is an exquisite display of serene wishes and grace. Soft pink roses, alstroemeria and carnations are arranged amongst pink Oriental lilies and white gladioli, along with lush greens.