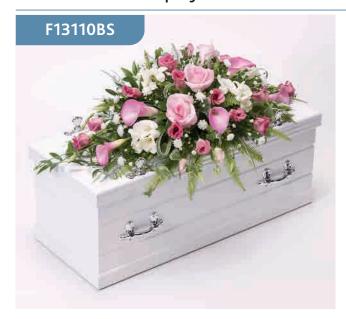

#### Mixed Casket Spray - Pink

This beautiful casket spray features blushing pink roses, spray roses, carnations, gladioli, spray carnations and Asiatic lilies, all elegantly arranged amongst an assortment of lush greens to create a very elegant display.

#### **Approximate Product Dimensions:**

86 Stems

Width: 45cm, Length: 160cm