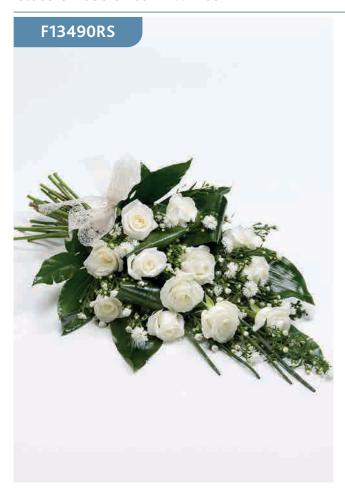

#### Simple Rose Sheaf - White

#### F13510YS

Large-headed white roses are presented with aralia leaves, French ruscus and eucalyptus to create this simple, classic rose sheaf.

#### **Approximate Product Dimensions:**

6 Stems

Width: 34cm, Length: 60cm