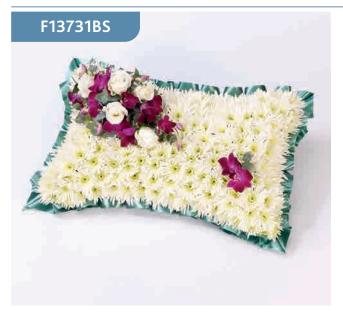

leaves are nestled amongst large-headed white roses to create this stunning sheaf which is finished with delicate white September flower and foliage.

### **Approximate Product Dimensions:**

15 Stems

Width: 40cm, Length: 68cm

# Calla Lily Sheaf



Classic white calla lilies tied with a natural ribbon are complemented by folded aspidistra leaves and dracaena to create this contemporary sheaf.

#### **Approximate Product Dimensions:**

5 Stems

Width: 30cm, Length: 70cm



## **Woodland Pillow**



This pillow-shaped design has a woodland theme and includes pink large-headed roses, germini and spray chrysanthemums along with calla lilies and twisted hazel amongst an array of greenery.

### **Approximate Product Dimensions:**

18 Stems

Length: 30cm, Width: 55cm

### Classic White Pillow



A classic pillow-shaped design created using a mass of white double spray chrysanthemums and finished with a spray of white large-headed roses and purple dendrobium orchids.

#### **Approximate Product Dimensions:**

42 Stems

Length: 30cm, Width: 55cm

### **Classic White Cushion**



A classic cushion-shaped design created using a mass of white double spray chrysanthemums and finished with a spray of cerise roses and white freesias and a pink ribbon trim

# Approximate Product Dimensions:

32 Stems

Length: 45cm, Width: 45cm



# **Contemporary Cushion - Pink**



This striking contemporary cushion-shaped design features a selection of flowers in pinks and purples and includes liatris, carnations, germini, freesia and chrysanthemums.

#### **Approximate Product Dimensions:**

26 Stems