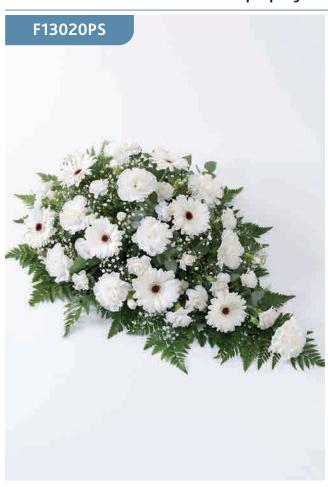

#### Rose and Eryngium Coffin Spray

A selection of pink and white roses are arranged with stunning pink Oriental lilies, blue eryngium, white spray chrysanthemums, lilac September flowers and a selection of foliage to create this beautiful coffin spray.

Sizes available: Standard, Large, Extra Large

#### **Approximate Product Dimensions:**

**32 Stems - Standard** Width: 45cm, Length: 92cm

50 Stems - Large

Width: 50cm, Length: 120cm 68 Stems - Extra Large Width: 60cm, Length: 150cm

Lily Coffin Spray - White