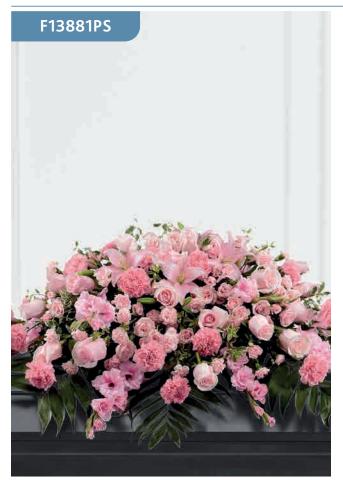

#### Mixed Casket Spray - Pink

This beautiful casket spray features blushing pink roses, spray roses, carnations, gladioli, spray carnations and Asiatic lilies, all elegantly arranged amongst an assortment of lush greens to create a very elegant display.

#### **Approximate Product Dimensions:**

86 Stems

Width: 45cm, Length: 160cm