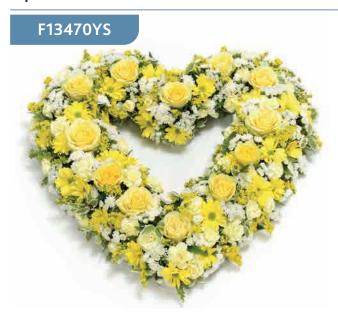

#### **Red Rose and Carnation Heart**

A traditional heart-shaped design including roses and spray carnations in rich red complemented by choice foliage.

Sizes available: Standard, Large, Extra Large

**Approximate Product Dimensions:** 

**24 Stems - Standard** Length: 37cm, Width: 37cm

38 Stems - Large

Length: 45cm, Width: 45cm

**52 Stems - Extra Large** Length: 52cm, Width: 52cm

Open Heart - Yellow & White

This open heart arrangement includes fresh roses, spray chrysanthemums, spray carnations and statice with solidago, pittosporum and leather leaf.