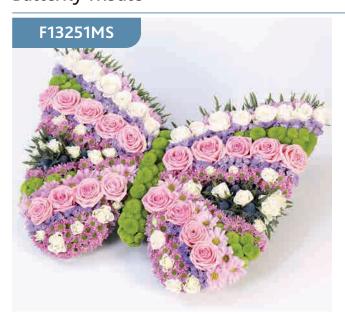

# **Butterfly Tribute**

An array of pinks, lilacs, lime green and white make up this beautiful butterfly-shaped floral tribute. The display features spray chrysanthemums, pink and white roses, blue eryngium, lilac statice and lime green spray chrysanthemums.