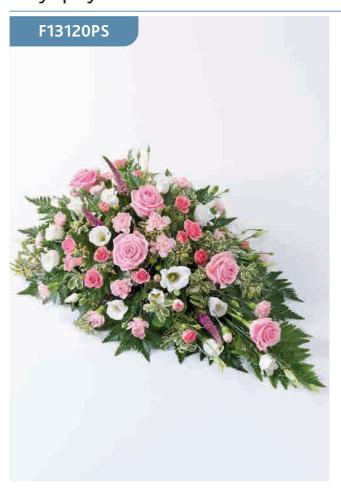

#### Pink Rose, Lily and Gladioli Service Arrangement

The beautiful arrangement is an exquisite display of serene wishes and grace. Soft pink roses, alstroemeria and carnations are arranged amongst pink Oriental lilies and white gladioli, along with lush greens.

This item includes a vase which is for hire and will be collected by the Florist at your convenience.

#### **Approximate Product Dimensions:**

29 Stems

Height: 90cm, Width: 60cm