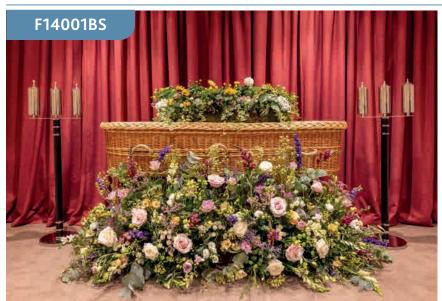

ne Size: 20"

#### Pink Garden Standing Spray



This beautiful chapel tribute is created using most loved pink and lilac seasonal garden flowers and foliages.

Price includes wire easel stand.

#### **Approximate Product Dimensions:**

Standard

Height: 110cm, Width: 70cm

Large

Height: 115cm, Width: 75cm

Extra Large

Height: 120cm, Width: 80cm

#### **Vibrant Tropical Standing Spray**



This vibrant tropical tribute is featuring the most gorgeous tropical flowers such as cymbidium orchids & calla lilies a well as complimenting roses, geminies and tropical foliages.

Price includes wire easel stand.

#### **Approximate Product Dimensions:**

Standard

Height: 110cm, Width: 70cm

Large

Height: 115cm, Width: 75cm

Extra Large

Height: 120cm, Width: 80cm



#### Garden Style Chapel Set



This outstanding chapel garden set features the wild meadow tribute and long lasting planted garden coffin spray acting as keepsake and remembrance when planted in the garden after the ceremony.

#### **Approximate Product Dimensions:**

Garden Meadow Floor Spray One Size: Length: 6ft, Height: 2ft

Garden Planted Coffin Spray Standard: Length: 3ft Large: Length: 4ft Extra Large: Length: 5ft

Pink Garden Chapel Set



This pretty pink garden chappel set features a pink garden coffin spray created using seasonal pink and lilac garden blooms, outstanding meadow and a pink garden standing spray.

#### **Approximate Product Dimensions:**

Garden Meadow Floor Spray One Size: Length: 6ft, Height: 2ft

Pink Garden Coffin Spray Standard: Length: 3ft Large: Length: 4ft Extra Large: Length: 5ft

Pi