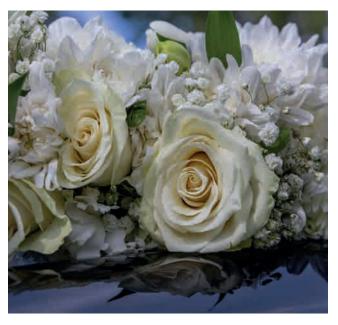

#### White Coffin Garland

#### F14007BS

This beautiful white coffin garland is full of various white and cream flowers and textures and is suitable to be attached to either wicker or a regular coffin. The garland is installed by the florist on the day of the funeral.

Sizes available: Standard Size Wicker Coffin

#### **Approximate Product Dimensions:**

Standard size wicker coffin

Length: 14ft