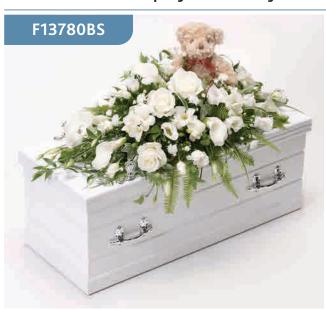

# Children's Casket Spray with Teddy Bear - White

Bramble Bear sits amongst a sea of flowers, creating a fitting tribute. Roses and calla lilies are arranged with freesia, September flowers and lisianthus and finished with China grass, ruscus, ferns and ivy trails.