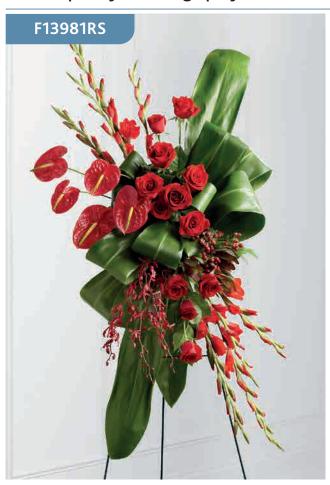

#### Rose, Orchid and Anthurium Casket Spray

A very distinctive casket spray in shades of rich red including roses, carnations, gladioli, anthuriums and orchids along with red hypericum, leucadendron and aspidistra leaves.