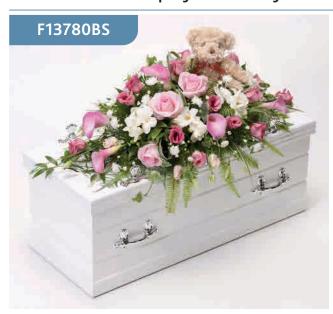

## Children's Casket Spray with Teddy Bear - Pink

Bramble Bear sits amongst a sea of flowers, creating a fitting tribute. Roses and calla lilies are arranged with freesia, September flowers and lisianthus and finished with China grass, ruscus, ferns and ivy trails.