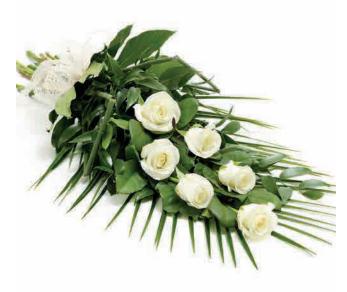

#### Simple Rose Sheaf - White

#### F13510YS

Large-headed white roses are presented with aralia leaves, French ruscus and eucalyptus to create this simple, classic rose sheaf.

#### **Approximate Product Dimensions:**

6 Stems

Width: 34cm, Length: 60cm