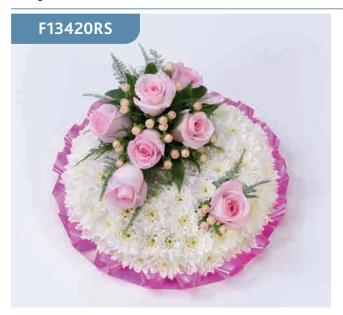

# Classic Posy - Yellow & White

A classic selection including large-headed roses, freesias, lisianthus and spray chrysanthemums presented in a posy design.

Sizes available: Standard, Large, Extra Large

### **Approximate Product Dimensions:**

**15 Stems - Standard** Height: 20cm, Width: 30cm

reigne. Loein, widen soei

**20 Stems - Large** Height: 25cm, Width: 35cm

25 Stems - Extra Large

Height: 25cm, Width: 40cm