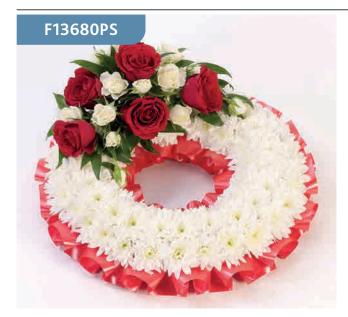

#### Traditional Wreath - Red & White

A classic circular wreath covered with a mass of white double spray chrysanthemums and finished with a red and white spray of roses and finished with a red ribbon trim.

Sizes available: Standard, Large, Extra Large

#### **Approximate Product Dimensions:**

28 Stems - Standard Length: 38cm, Width: 38cm

38 Stems - Large

Length: 44cm, Width: 44cm

**48 Stems - Extra Large** Length: 50cm, Width: 50cm