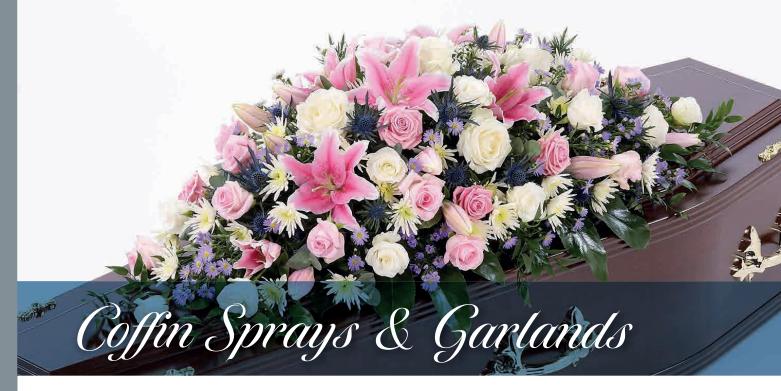

#### Rose and Eryngium Coffin Spray

A selection of pink and white roses are arranged with stunning pink Oriental lilies, blue eryngium, white spray chrysanthemums, lilac September flowers and a selection of foliage to create this beautiful coffin spray.

#### **Approximate Product Dimensions:**

**32 Stems - Standard** Width: 45cm, Length: 92cm

50 Stems - Large

Width: 50cm, Length: 120cm 68 Stems - Extra Large Width: 60cm, Length: 150cm

Lily Coffin Spray - White