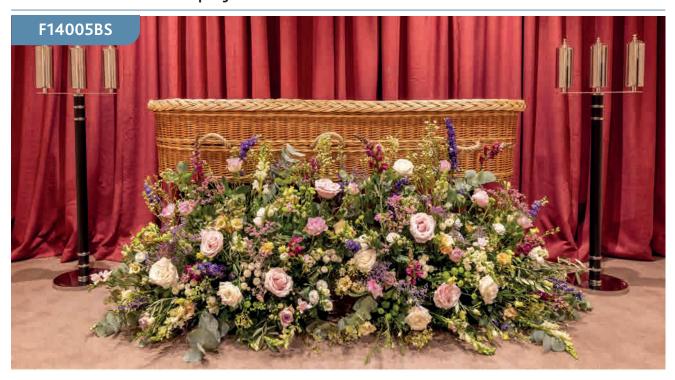

#### F14009BS

A long lasting coffin spray is composed from seasonal plants and foliages. This particular tribute can be planted in the garden after the ceremony, acting as keepsake and remembrance. The colours and variations can be personalised.