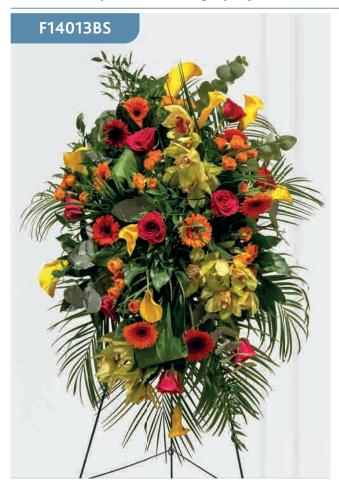

#### **Vibrant Coffin Spray**

We've selected fresh flowers in bright shades of hot pink, golden yellow, bright orange, lime green and rich purple. These naturally vibrant colours work beautifully together to create a stunning coffin spray of lilies, roses, lisianthus, carnations, germini and chrysanthemums.

Sizes available: Standard, Large, Extra Large

#### **Approximate Product Dimensions:**

**46 Stems - Standard** Width: 45cm, Length: 92cm

58 Stems - Large

Width: 50cm, Length: 120cm

**70 Stems - Extra Large** Width: 60cm, Length: 150cm