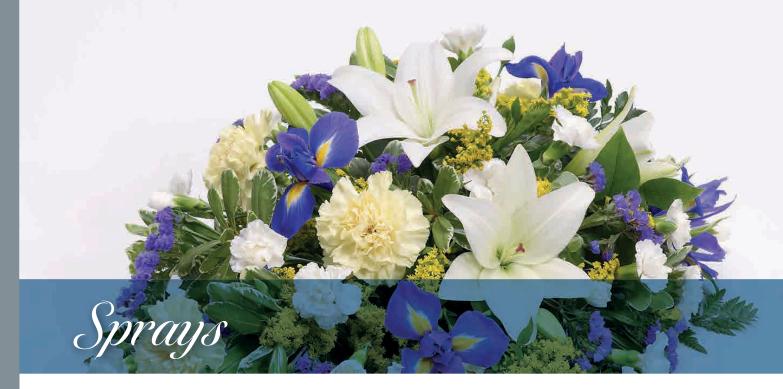

#### Lily and Iris Teardrop Spray - Lemon & Blue

Asiatic lilies and carnations are presented with irises, spray carnations and choice foliage to create this lemon and blue teardrop spray.

Sizes available: Standard, Large, Extra Large

#### **Approximate Product Dimensions:**

**19 Stems - Standard** Length: 65cm, Width: 38cm

24 Stems - Large

Length: 75cm, Width: 45cm

**29 Stems - Extra Large** Length: 85cm, Width: 50cm