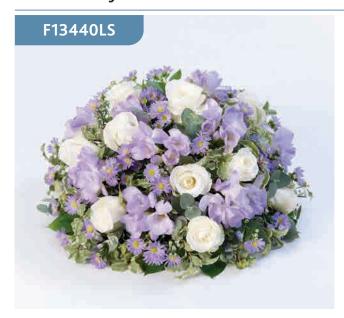

## Classic Posy - Lilac & Pink

A classic selection including large-headed roses, freesias, lisianthus and spray chrysanthemums presented in a posy design.

Sizes available: Standard, Large, Extra Large

#### **Approximate Product Dimensions:**

**15 Stems - Standard** Height: 20cm, Width: 30cm

20 Stems - Large

Height: 25cm, Width: 35cm

**25 Stems - Extra Large** Height: 25cm, Width: 40cm