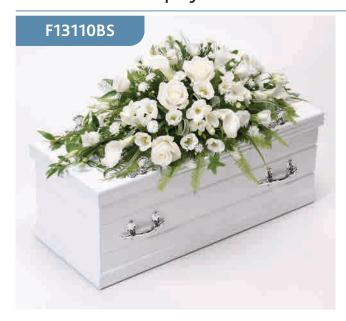

#### Rose and Carnation Coffin Spray - White

Large-headed white roses combine with carnations and luxurious foliages to create this traditional coffin spray.

Sizes available: Standard, Large, Extra Large

#### **Approximate Product Dimensions:**

**48 Stems - Standard** Width: 45cm, Length: 92cm

72 Stems - Large

Width: 50cm, Length: 120cm

**96 Stems - Extra Large** Width: 60cm, Length: 150cm