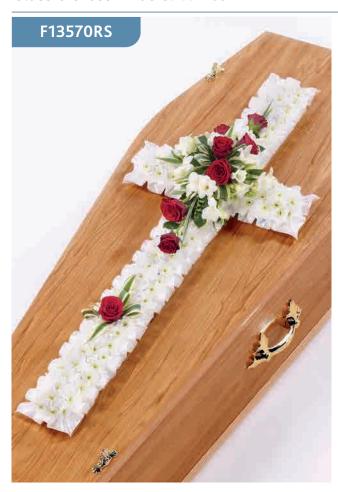

#### Classic Cross - Red & White

This classic cross is covered with a mass of Spray Chrysanthemums. A spray of roses, freesias and dracaena leaves completes this traditional design

Sizes available: Standard, Large, Extra Large

#### **Approximate Product Dimensions:**

**36 Stems - Standard** Length: 92cm, Width: 45cm

53 Stems - Large

Length: 130cm, Width: 45cm

**70 Stems - Extra Large** Length: 160cm, Width: 56cm

Classic Cross - White