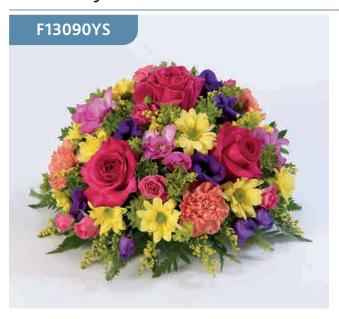

#### **Classic Collection Coffin Spray**

This bright coffin spray featuring a classic selection of flowers in pink, red and lilac includes large-headed roses, carnations, gerberas and Oriental lilies complemented by luxurious foliages.