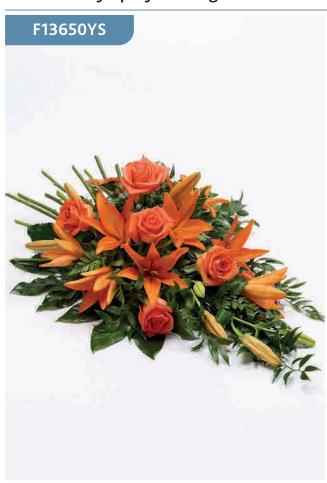

#### Rose and Lily Spray - Orange

Aralia leaves and French ruscus are nestled amongst classic Oriental lilies and large-headed roses in this classic teardrop spray.

Sizes available: Standard, Large, Extra Large

#### **Approximate Product Dimensions:**

8 Stems - Standard

Length: 65cm, Width: 40cm

10 Stems - Large

Length: 80cm, Width: 50cm

**12 Stems - Extra Large** Length: 90cm, Width: 60cm