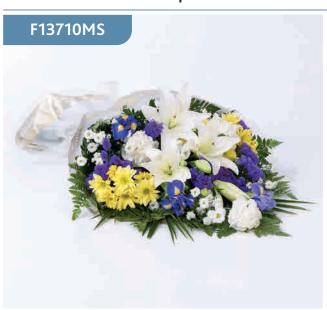

#### Mixed Flowers in Cellophane

This sheaf of fresh flowers is simply arranged and presented wrapped and tied with a ribbon. The selection includes cream Asiatic lilies, blue iris, white carnations, yellow spray chrysanthemums, white September flowers and blue statice, hand-tied with leather leaf and palm leaves.