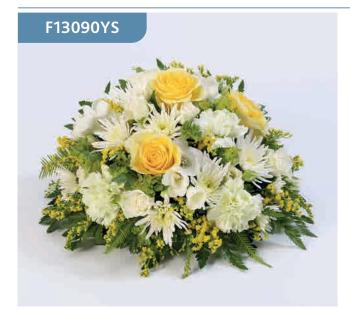

# Classic Posy - Yellow & White

A classic selection including large-headed roses, freesias, lisianthus and spray chrysanthemums presented in a posy design.

Sizes available: Standard, Large, Extra Large

### **Approximate Product Dimensions:**

**15 Stems - Standard** Height: 20cm, Width: 30cm

reigne. Loein, widen soei

**20 Stems - Large** Height: 25cm, Width: 35cm

25 Stems - Extra Large

Height: 25cm, Width: 40cm